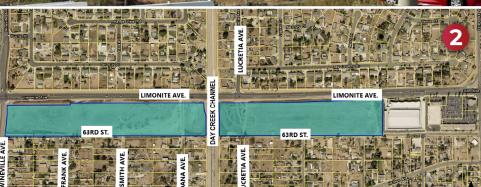

## 2. WINEVILLE MARKETPLACE

- » 33 Acres
- » Southeast corner of Limonite Ave. and Wineville Ave.
- » Applicant: Diversified Pacific
  - · Planned Unit Development:
  - · 263 residential units
  - 4 commercial pads on 24,200 square-feet
  - 0.91 Acre Open Space