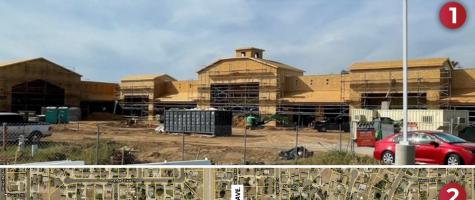

## 1. LIMONITE PLAZA

- » 5 Acres
- » Northwest corner of Limonite Ave. and Felspar St.
- » APNs: 165-240-021 and 165-240-022
- » 21,000 square-foot multitenant retail building:
  - 4,000 square-foot restaurant
  - 3,000 square-foot drive thru restaurant
  - · 4,800 square-foot carwash
  - 6,000 square-foot AM/PM convenience store with the sales of beer and wine for off site consumption
  - · Gas pump station with 20 pumps
- » Developer: Chandi Group