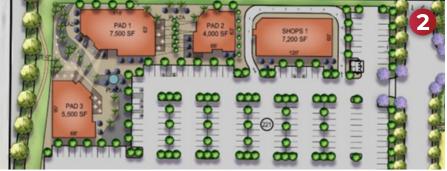

## 2. WINEVILLE MARKETPLACE

- » 33 Acres
- » Southeast corner of Limonite Ave. and Wineville Ave.
- » Applicant: Diversified Pacific
  - · Planned Unit Development:
  - · 263 residential units
  - 4 commercial pads on 24,200 square-feet
  - 0.91 Acre Open Space