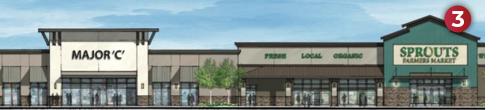

## 3. VISTA PLAZA

- » 6.5 Acres
- Former K-Mart Site
- » 7840 Limonite Ave.
- » 112,060 square-feet available for commercial/retail:
  - · 4 retail suites & 1 restaurant suite
  - 3,234 square-foot pad for a drive through restaurant
  - · 0.91 Acre Open Space