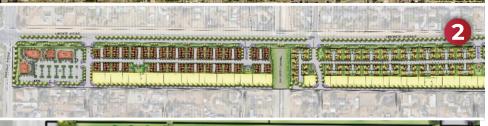

## 2. WINEVILLE MARKETPLACE

- » 33 Acres
- » Southeast corner of Limonite Ave. and Wineville Ave.
- » Applicant: Diversified Pacific
  - · Planned Unit Development:
  - · 263 residential units
  - 4 commercial pads on 24,200 square-feet
  - 0.91 Acre Open Space